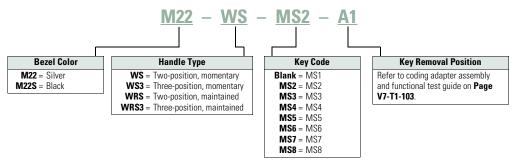

### M22-WS

### **Operators Only 3**

| Туре         | Switching Position       | Bezel  | <b>Key Removal Position</b>              | Key Code | Catalog Number |
|--------------|--------------------------|--------|------------------------------------------|----------|----------------|
| Two-position | Momentary <sup>(4)</sup> | Silver | Return from right, key                   | MS1      | M22-WS         |
|              | >                        |        | removable left                           | MS2      | M22-WS-MS2     |
|              |                          |        |                                          | MS3      | M22-WS-MS3     |
|              |                          |        |                                          | MS4      | M22-WS-MS4     |
|              |                          |        |                                          | MS5      | M22-WS-MS5     |
|              |                          |        |                                          | MS6      | M22-WS-MS6     |
|              |                          |        |                                          | MS7      | M22-WS-MS7     |
|              |                          |        |                                          | MS8      | M22-WS-MS8     |
|              |                          | Black  | Return from right, key<br>removable left | MS1      | M22S-WS        |
|              |                          |        |                                          | MS2      | M22S-WS-MS2    |
|              |                          |        |                                          | MS3      | M22S-WS-MS3    |
|              |                          |        |                                          | MS4      | M22S-WS-MS4    |
|              |                          |        |                                          | MS5      | M22S-WS-MS5    |
|              |                          |        |                                          | MS6      | M22S-WS-MS6    |
|              |                          |        |                                          | MS7      | M22S-WS-MS7    |
|              |                          |        |                                          | MS8      | M22S-WS-MS8    |

### Notes

- ① Includes one key.
- <sup>2</sup> Key removal positions can be modified in the field using coding adapters; see chart on **Page V7-T1-103**.
- <sup>③</sup> Includes contact block mounting adapter.
- Momentary selector switches can be converted in the field to maintained operation with the removal of a color coded adapter. See Page V7-T1-103.